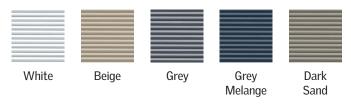

# Perfect Solar-Powered Blind Pairing

Finish the look of your space by pairing blinds to your VELUX Fixed skylights. VELUX offers a wide selection of factory-installed, solar-powered blinds that range from completely darkening an entire room to softly diffusing incoming light, giving you ultimate light control.

#### Room-darkening, double-pleated blinds

#### Light-filtering, single-pleated blinds