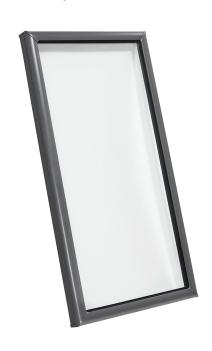

## Fixed Skylights

### Deck-Mounted, Curb-Mounted

Deck-Mounted - FS Mounts directly to the roof deck

Curb-Mounted - FCM
Mounts directly to a site-built curb

#### Benefits

- Pre-finished white wood frame and protective aluminum or copper cladding.
- Streamlined exterior profile does not obstruct your roofline.
- Streamlined exterior profile does not obstruct your roofline.
- Pre-mounted Pick&Click!™ system brackets make the installation of sunscreen blinds a snap.