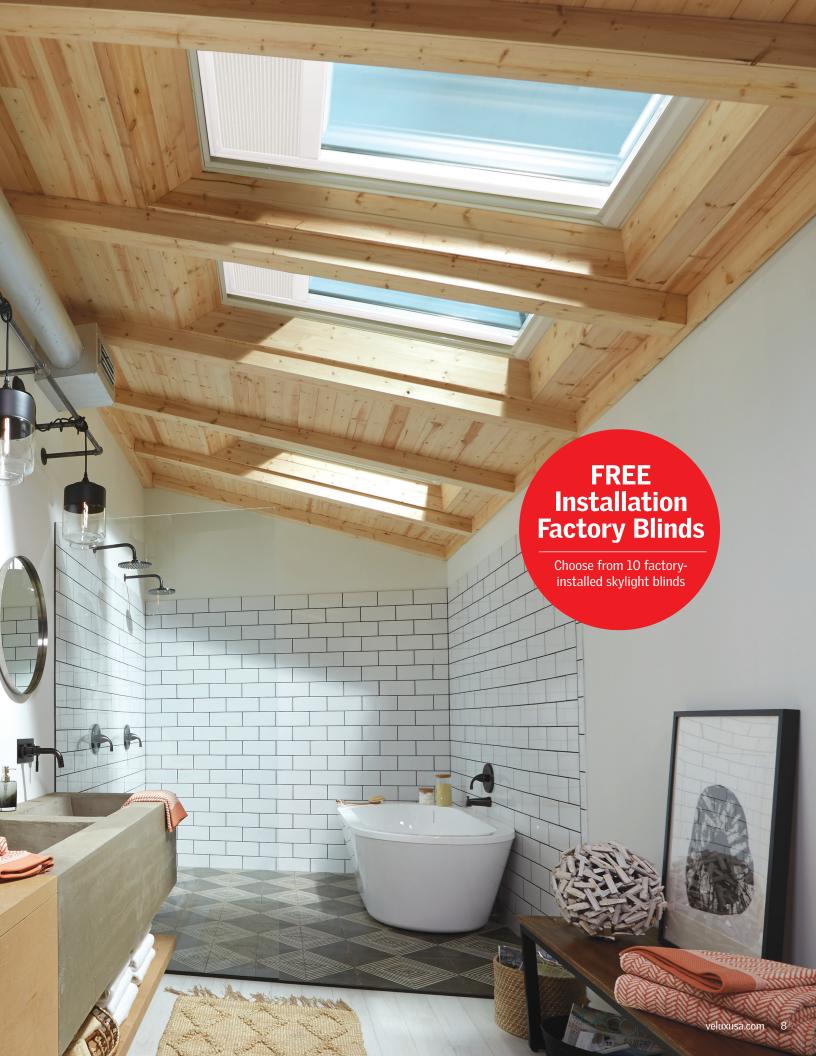

### The Room Brightening Skylight

The discreet nature of the VELUX Fixed Skylight offers endless sky views and dramatic transformations without obstructing your roofline.

Choose the Go Solar option with this skylight and the entire cost of product and installation is eligible for a 26% Federal Solar Tax Credit.

# Perfect Solar-Powered Blind Pairing

Finish the look of your space by pairing blinds to your VELUX Fixed skylights. VELUX offers a wide selection of factory-installed, solar-powered blinds that range from completely darkening an entire room to softly diffusing incoming light, giving you ultimate light control.

### Safest Glass to Live Under

Clean, Quiet & Safe

When selecting a VELUX Fixed Skylight rest assured your skylight comes with our most-recommended, top-rated glass: Clean, Quiet & Safe. Named for its three biggest benefits, this glass comes with state-of-the-art, energy-conserving LowE glass, designed to keep your home warmer in the winter and cooler in the summer.