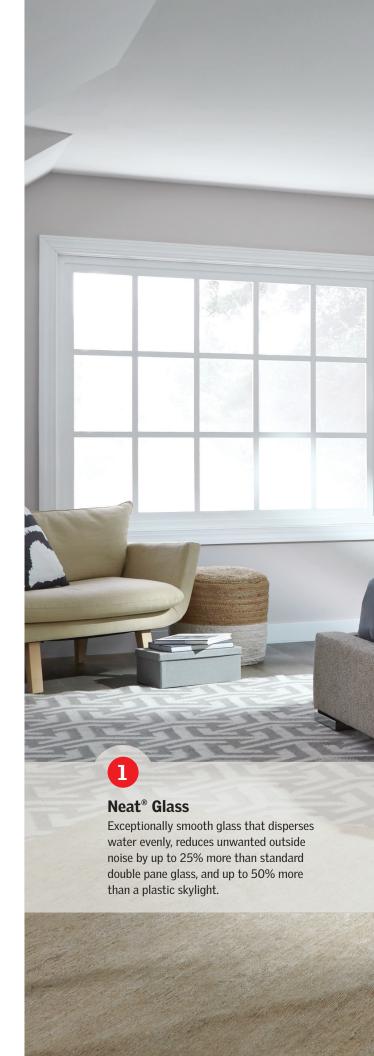

### Safest Glass to Live Under

Clean, Quiet & Safe

When selecting a VELUX Fixed Skylight rest assured your skylight comes with our most-recommended, top-rated glass: Clean, Quiet & Safe. Named for its three biggest benefits, this glass comes with state-of-the-art, energy-conserving LowE glass, designed to keep your home warmer in the winter and cooler in the summer.

**Clean:** Skylights stay cleaner longer with Neat® glass coating.

**Quiet**: Reduces unwanted outside noise by up to 25% compared to a standard double pane glass and up to 50% compared to a plastic skylight.