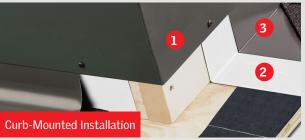

### Deck-Mounted, Curb-Mounted

Deck-Mounted - FS Mounts directly to the roof deck

Curb-Mounted - FCM
Mounts directly to a site-built curb

## 3 Layers of Protection

The No Leak Skylight

No Leak Promise No Worries

- Pre-attached Seal
  - Pre-attached deck seal (deck-mounted) or gasket (curb-mounted) provides a tight seal for leak-proof installation.
- Adhesive Underlayment

  Adhesive underlayment for secondary water protection against the harshest weather conditions.
- Engineered Flashing
  Engineered flashing for easy installation and primary water protection.

VELUX America LLC 450 Old Brickyard Road PO Box 5001 Greenwood, SC 29648-5001 Tel 1-800-888-3589 veluxusa.com whyskylights.com