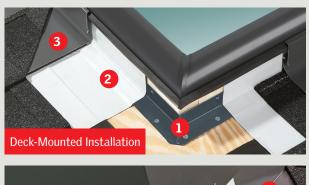

### Deck-Mounted, Curb-Mounted

Deck-Mounted - FS Mounts directly to the roof deck

Curb-Mounted - FCM
Mounts directly to a site-built curb

## 3 Layers of Protection

The No Leak Skylight

No Leak Promise No Worries

- Pre-attached Seal
  - Pre-attached deck seal (deck-mounted) or gasket (curb-mounted) provides a tight seal for leak-proof installation.
- Adhesive Underlayment

  Adhesive underlayment for secondary water protection against the harshest weather conditions.
- Engineered Flashing
  Engineered flashing for easy installation and primary water protection.

VELUX America LLC 450 Old Brickyard Road PO Box 5001 Greenwood, SC 29648-5001 Tel 1-800-888-3589 veluxusa.com whyskylights.com