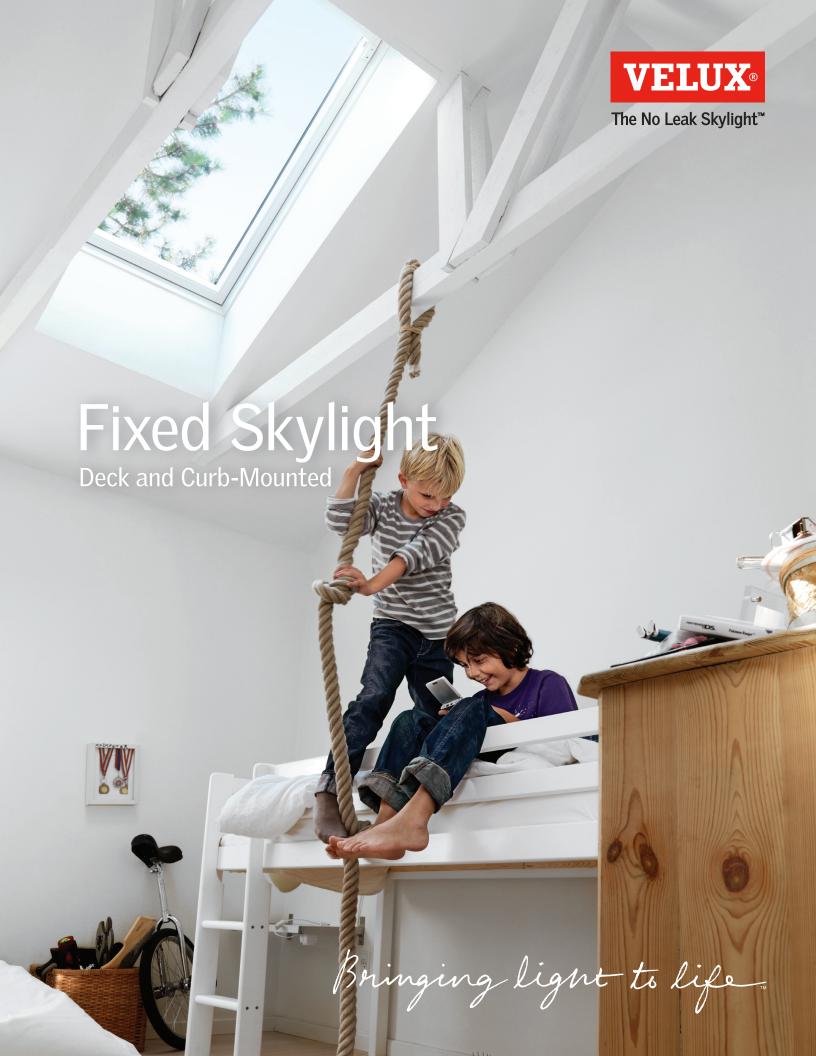

# Enjoying the light.

### Why Skylights?

We often ask, "Why skylights?" but with countless reasons to enjoy more natural light in your home, we really should be asking, "Why not skylights?" Natural light is a powerful designing tool that continuously redesigns the look and the feel of your space every day. But it doesn't stop there. By bringing more light into our homes, our moods are boosted, and our health and wellbeing are improved. So, really, why not skylights?

### Your Home. Your Skylight.

Homes full of light are homes full of life. When thinking about renovating your home, before you do anything else, look up and say "hello" to your fifth wall. As the most unnoticed, yet impactful wall in every room, your ceiling can be your next design space. It's time to change more than just your wall color; transform the look and feel of your entire home with VELUX.