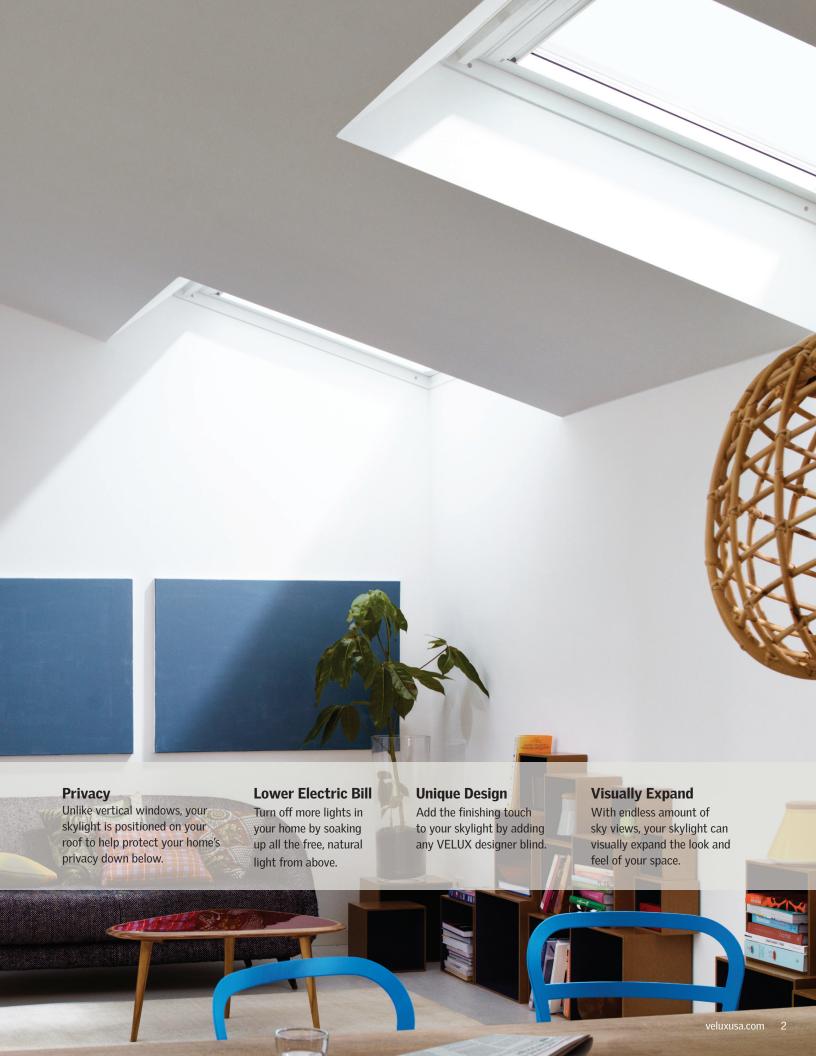

#### Benefits

- Pre-finished white wood frame and protective aluminum or copper cladding.
- Streamlined exterior profile does not obstruct your roofline.
- Streamlined exterior profile does not obstruct your roofline.
- Pre-mounted Pick&Click!™ system brackets make the installation of sunscreen blinds a snap.

### Safest Glass to Live Under

Clean, Quiet & Safe

When selecting a VELUX Fixed Skylight rest assured your skylight comes with our most-recommended, top-rated glass: Clean, Quiet & Safe. Named for its three biggest benefits, this glass comes with state-of-the-art, energy-conserving LowE glass, designed to keep your home warmer in the winter and cooler in the summer.

**Clean:** Skylights stay cleaner longer with Neat® glass coating.

**Quiet**: Reduces unwanted outside noise by up to 25% compared to a standard double pane glass and up to 50% compared to a plastic skylight.

**Safe:** Unlike tempered, this glass does not shatter into pieces when cracked.

ENERGY STAR certified products are the most straightforward way to help meet energy codes.

Most VELUX residential products are ENERGY STAR certified in all 50 states. By specifying or using ENERGY STAR certified products, architects and builders can use windows and skylights to bring much needed daylight and fresh air inside, creating more attractive buildings and livable spaces while still meeting the local energy codes.