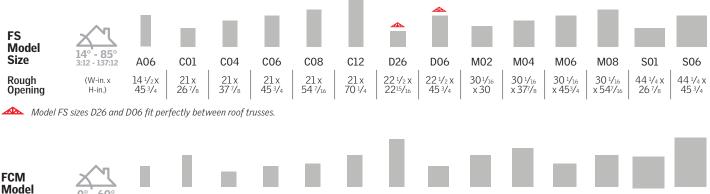

Model Size 1430 1446 2222 2230 2234 2246 3030 3046 3055 3434 3446 4646 4672 2270 17 ½ x 49 ½ 25 ½ x 25 ½ 25 ½ x 33 ½ 25 ½ x 37 ½ 25 ½ x 49 ½ 25 ½ x 73 ½ 33 ½ x 33 ½ 33 ½ x 49 ½ 33 ½ x 58 ½ 37 ½ x 37 ½ 37 ½ x 49 ½ 49 ½ x 49 ½ 49 ½ x 75 ½ 17 ½ x 33 ½ **Outside Curb** (W-in. x H-in.) Max. Skylight Clearance 18<sup>5</sup>/8 x 18<sup>5</sup>/<sub>8</sub> x 26<sup>5</sup>/8x 38 <sup>5</sup>/<sub>8</sub> x 50 5/8 x (W-in. x H-in. 50 5/8 38 5/8 745/8 34 5/8 50 5/8 38 5/8 505/8

FCM custom sizes available