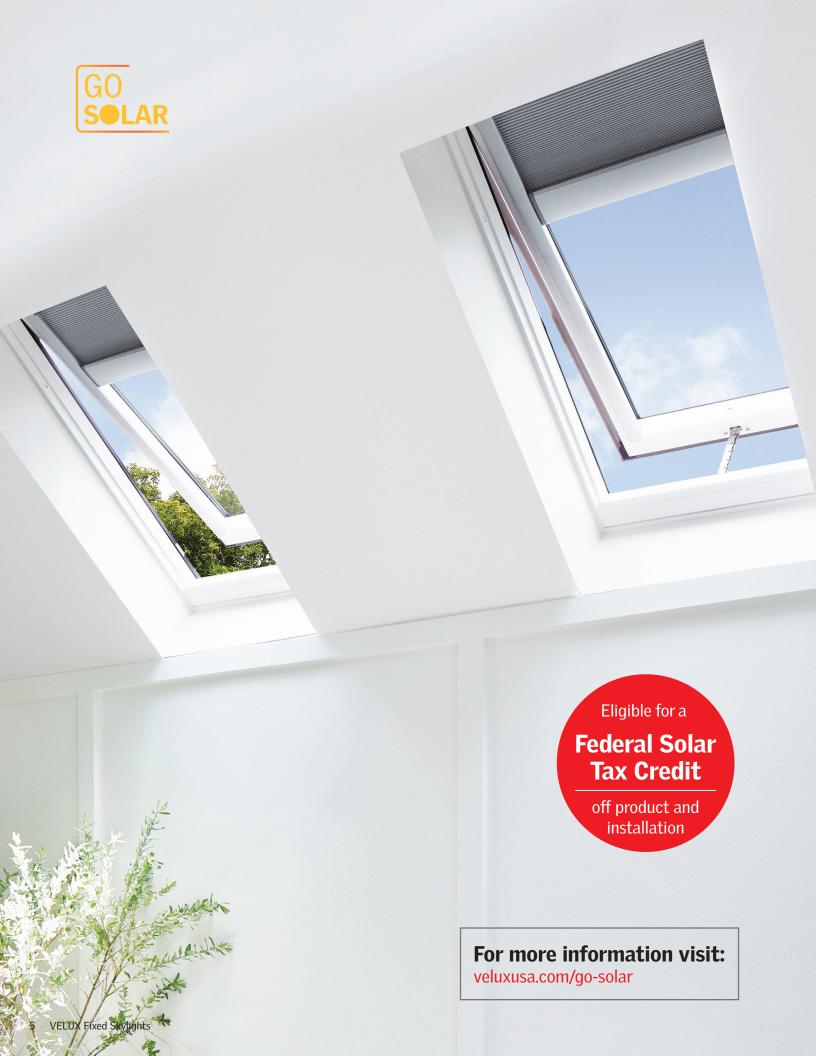

### The Room Brightening Skylight

The discreet nature of the VELUX Fixed Skylight offers endless sky views and dramatic transformations without obstructing your roofline.

Choose the Go Solar option with this skylight and the entire cost of product and installation is eligible for a 26% Federal Solar Tax Credit.

This opened the door for VELUX to redesign our products so that they not only matched the spirit of the tax credit, but also worked to improve usage of renewable energy.

When you Go Solar and add any solar blind to a fixed or manual skylight, your entire purchase and installation becomes a solar system eligible for a 26% tax credit. And like we say, when you look at the numbers, going solar becomes the logical choice.

\$1,700\*

Go Solar and save \$200°

<sup>\*</sup>Based on tax credit eligibility. For more information visit veluxusa.com/go-solar.

<sup>&</sup>lt;sup>1</sup> VELUX ACTIVE Gateway not included with the Go Solar option for the VELUX Solar Powered "Fresh Air" Skylight.