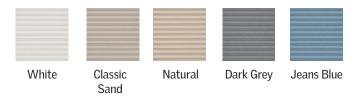

# Perfect Solar-Powered Blind Pairing

Finish the look of your space by pairing blinds to your VELUX Fixed skylights. VELUX offers a wide selection of factory-installed, solar-powered blinds that range from completely darkening an entire room to softly diffusing incoming light, giving you ultimate light control.

#### Room-darkening, double-pleated blinds

#### Light-filtering, single-pleated blinds