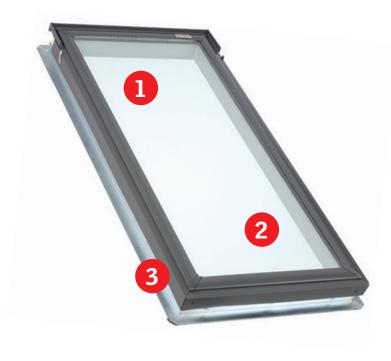

### Safest Glass to Live Under

Clean, Quiet & Safe

When selecting a VELUX Fixed Skylight rest assured your skylight comes with our most-recommended, top-rated glass: Clean, Quiet & Safe. Named for its three biggest benefits, this glass comes with state-of-the-art, energy-conserving LowE glass, designed to keep your home warmer in the winter and cooler in the summer.

**Clean:** Skylights stay cleaner longer with Neat® glass coating.

**Quiet**: Reduces unwanted outside noise by up to 25% compared to a standard double pane glass and up to 50% compared to a plastic skylight.

**Safe:** Unlike tempered, this glass does not shatter into pieces when cracked.

ENERGY STAR certified products are the most straightforward way to help meet energy codes.

Most VELUX residential products are ENERGY STAR certified in all 50 states. By specifying or using ENERGY STAR certified products, architects and builders can use windows and skylights to bring much needed daylight and fresh air inside, creating more attractive buildings and livable spaces while still meeting the local energy codes.