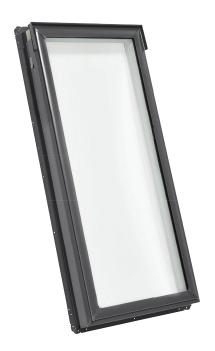

## Fixed Skylights

### Deck-Mounted, Curb-Mounted

Deck-Mounted - FS Mounts directly to the roof deck

Curb-Mounted - FCM
Mounts directly to a site-built curb

#### Benefits

- Pre-finished white wood frame and protective aluminum or copper cladding.
- Streamlined exterior profile does not obstruct your roofline.
- Streamlined exterior profile does not obstruct your roofline.
- Pre-mounted Pick&Click!™ system brackets make the installation of sunscreen blinds a snap.